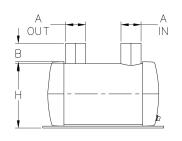

## Vernalift™ FAMILY

| MATERIALS AND CONSTRUCTION |                                                                              |
|----------------------------|------------------------------------------------------------------------------|
| Process                    | Filament Winding CNC, Resin Transfer Molding                                 |
| Resin                      | Class 1 Fire Retardant Epoxy Vinyl Ester Thermoset                           |
| Glass                      | Corrosion-Resistant E Glass                                                  |
| Glass / Resin Ratio        | 60%                                                                          |
| ATTRIBUTES                 |                                                                              |
| A - I/O (IN / MM)          | 1.50 / 38                                                                    |
| B - I/O Length (IN / MM)   | 2.00 / 51                                                                    |
| C - Length (IN / MM)       | 12.00 / 305                                                                  |
| F - Offset (IN / MM)       | 2.75 / 70                                                                    |
| H - Height (IN / MM)       | 6.56 / 167                                                                   |
| J - Width (IN / MM)        | 7.00 / 178                                                                   |
| Capacity (GAL / L)         | 1.10 / 4.16                                                                  |
| Color                      | Standard Black; White, Gel-Coat, Yacht Quality, Yacht Quality Plus Available |
| Approvals                  | Lloyd's Register Type Approval                                               |
| Flame Retardancy           | UL94V-0                                                                      |