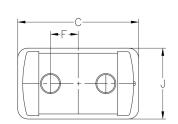

## Vernalift™ FAMILY

| MATERIALS AND CONSTRUCTION |                                                                              |
|----------------------------|------------------------------------------------------------------------------|
| Process                    | Filament Winding CNC, Resin Transfer Molding                                 |
| Resin                      | Class 1 Fire Retardant Epoxy Vinyl Ester Thermoset                           |
| Glass                      | Corrosion-Resistant E Glass                                                  |
| Glass / Resin Ratio        | 60%                                                                          |
| ATTRIBUTES                 |                                                                              |
| A - I/O (IN / MM)          | 1.50 / 38                                                                    |
| B - I/O Length (IN / MM)   | 2.00 / 51                                                                    |
| C - Length (IN / MM)       | 12.00 / 305                                                                  |
| F - Offset (IN / MM)       | 2.75 / 70                                                                    |
| H - Height (IN / MM)       | 6.56 / 167                                                                   |
| J - Width (IN / MM)        | 7.00 / 178                                                                   |
| Capacity (GAL / L)         | 1.10 / 4.16                                                                  |
| Color                      | Standard Black; White, Gel-Coat, Yacht Quality, Yacht Quality Plus Available |
| Approvals                  | Lloyd's Register Type Approval                                               |
| Flame Retardancy           | UL94V-0                                                                      |