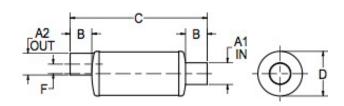

|                   | MATERIALS AND CONSTRUCTION |                                                                              |
|-------------------|----------------------------|------------------------------------------------------------------------------|
| Vernatone™ FAMILY | Process                    | Filament Winding CNC, Resin Transfer Molding                                 |
|                   | Resin                      | Class 1 Fire Retardant Epoxy Vinyl Ester Thermoset                           |
|                   | Glass                      | Corrosion-Resistant E Glass                                                  |
|                   | Glass / Resin Ratio        | 60%                                                                          |
|                   | ATTRIBUTES                 |                                                                              |
|                   | A1 - Inlet (IN / MM)       | 10.00 / 254                                                                  |
|                   | A2 - Outlet (IN / MM)      | 10.00 / 254                                                                  |
|                   | B - I/O Length (IN / MM)   | 10.00 / 254                                                                  |
|                   | C - Length (IN / MM)       | 63.00 / 1,600                                                                |
|                   | D - Diameter (IN / MM)     | 18.50 / 470                                                                  |
|                   | F - I/O Offset (IN / MM)   | 3.85 / 98                                                                    |
|                   | Color                      | Standard Black; White, Gel-Coat, Yacht Quality, Yacht Quality Plus Available |
|                   | Approvals                  | Lloyd's Register Type Approval                                               |
|                   | Flame Retardancy           | UL94V-0                                                                      |