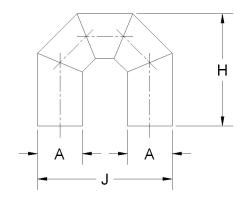

## Fittings Family

| MATERIALS AND CONSTRUCTION |                                                                               |
|----------------------------|-------------------------------------------------------------------------------|
| Process                    | Filament Winding CNC, Resin Transfer Molding                                  |
| Resin                      | Class 1 Fire Retardant Epoxy Vinyl Ester Thermoset                            |
| Glass                      | Corrosion-Resistant E Glass                                                   |
| Glass / Resin Ratio        | 60%                                                                           |
| ATTRIBUTES                 |                                                                               |
| A - I/O (IN / MM)          | 12.00 / 305                                                                   |
| H - Height (IN / MM)       | 26.63 / 930                                                                   |
| J - Width (IN / MM)        | 36.19 / 919                                                                   |
| Color                      | Standard Unpainted, Black, White; Gel-Coat; Yacht Quality, Yacht Quality Plus |
| Approvals                  | Lloyd's Register Type Approval                                                |
| Flame Retardancy           | UL94V-0                                                                       |