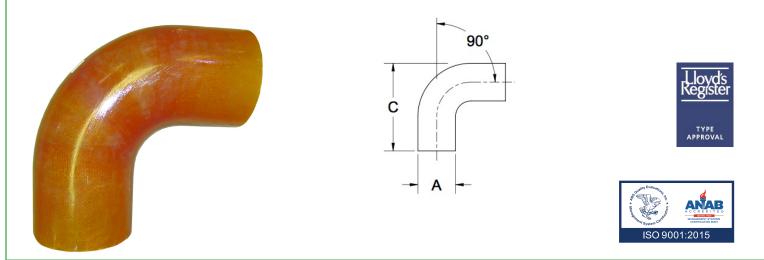

## Part # 1201045

Made from the same materials as Vernatube, Centek smooth radius elbows offer the best in heat resistance and strength. Precise outer dimensions and smooth inner surface assure easy connections with minimal flow restriction. Smooth outer surface offers an attractive alternative to mitered elbows.

| Fittings Family | MATERIALS AND CONSTRUCTION |                                                                               |
|-----------------|----------------------------|-------------------------------------------------------------------------------|
|                 | Process                    | Filament Winding CNC, Resin Transfer Molding                                  |
|                 | Resin                      | Class 1 Fire Retardant Epoxy Vinyl Ester Thermoset                            |
|                 | Glass                      | Corrosion-Resistant E Glass                                                   |
|                 | Glass / Resin Ratio        | 60%                                                                           |
|                 | ATTRIBUTES                 |                                                                               |
|                 | A - OD (IN / MM)           | 10.00 / 254                                                                   |
|                 | C - Length (IN / MM)       | 16.00 / 406                                                                   |
|                 | Color                      | Standard Unpainted, White, Black; Gel-Coat; Yacht Quality; Yacht Quality Plus |
|                 | Approvals                  | Lloyd's Register Type Approval                                                |
|                 | Flame Retardancy           | UL94V-0                                                                       |