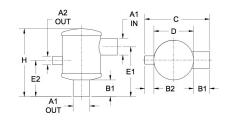

## **Underwater Exhaust**

| MATERIALS AND CONSTRUCTION   |                                                    |
|------------------------------|----------------------------------------------------|
| Process                      | Filament Winding CNC, Resin Transfer Molding       |
| Resin                        | Class 1 Fire Retardant Epoxy Vinyl Ester Thermoset |
| Glass                        | Corrosion-Resistant E Glass                        |
| Glass/Resin Ratio            | 60%                                                |
| ATTRIBUTES                   |                                                    |
| A1 - Inlet/Outlet (IN/MM)    | 8/204                                              |
| A2 - Bypass (IN/MM)          | 4/102                                              |
| B1 - I/O Length (IN/MM)      | 8/204                                              |
| B2 - Bypass Length (IN/MM)   | 4.5/115                                            |
| C - Length (IN/MM)           | 31/788                                             |
| D - Diameter (IN/MM)         | 18.5/470                                           |
| E1 - Inlet Elevation (IN/MM) | 23.25/591                                          |
| E2 - Bypass Elevation        | 3.75/96                                            |
| H - Height (IN/MM)           | 31.5/801                                           |
| Color                        | White Gel Coat                                     |
| Approvals                    | Lloyd's Register Type Approval                     |
| Flame Retardancy             | UL94V-0                                            |