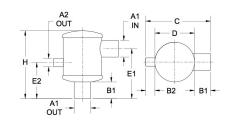

## **Underwater Exhaust**

| MATERIALS AND CONSTRUCTION   |                                                    |
|------------------------------|----------------------------------------------------|
| Process                      | Filament Winding CNC, Resin Transfer Molding       |
| Resin                        | Class 1 Fire Retardant Epoxy Vinyl Ester Thermoset |
| Glass                        | Corrosion-Resistant E Glass                        |
| Glass/Resin Ratio            | 60%                                                |
| ATTRIBUTES                   |                                                    |
| A1 - Inlet/Outlet (IN/MM)    | 6/153                                              |
| A2 - Bypass (IN/MM)          | 28185                                              |
| B1 - I/O Length (IN/MM)      | 6/153                                              |
| B2 - Bypass Length (IN/MM)   | 3.5/89                                             |
| C - Length (IN/MM)           | 24/610                                             |
| D - Diameter (IN/MM)         | 14.5/369                                           |
| E1 - Inlet Elevation (IN/MM) | 18/458                                             |
| E2 - Bypass Elevation        | 2.81/72                                            |
| H - Height (IN/MM)           | 24.5/623                                           |
| Color                        | White Gel Coat                                     |
| Approvals                    | Lloyd's Register Type Approval                     |
| Flame Retardancy             | UL94V-0                                            |