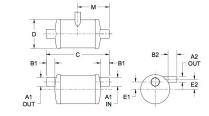

## **Underwater Exhaust**

| MATERIALS AND CONSTRUCTION   |                                                    |
|------------------------------|----------------------------------------------------|
| Process                      | Filament Winding CNC, Resin Transfer Molding       |
| Resin                        | Class 1 Fire Retardant Epoxy Vinyl Ester Thermoset |
| Glass                        | Corrosion-Resistant E Glass                        |
| Glass/Resin Ratio            | 60%                                                |
| ATTRIBUTES                   |                                                    |
| A1 - Inlet/Outlet (IN/MM)    | 6/153                                              |
| A2 - Bypass (IN/MM)          | 28185                                              |
| B1 - I/O Length (IN/MM)      | 6/153                                              |
| B2 - Bypass Length (IN/MM)   | 3.5/89                                             |
| C - Length (IN/MM)           | 34/864                                             |
| D - Diameter (IN/MM)         | 12.34/314                                          |
| E1 - Inlet Elevation (IN/MM) | 2.84/73                                            |
| E2 - Bypass Elevation        | 2.81/72                                            |
| M - Bypass Offset (IN/MM)    | 17/432                                             |
| Color                        | White Gel Coat                                     |
| Approvals                    | Lloyd's Register Type Approval                     |
| Flame Retardancy             | UL94V-0                                            |