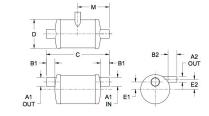

| MATERIALS AND CONSTRUCTION   |                                                    |
|------------------------------|----------------------------------------------------|
| Process                      | Filament Winding CNC, Resin Transfer Molding       |
| Resin                        | Class 1 Fire Retardant Epoxy Vinyl Ester Thermoset |
| Glass                        | Corrosion-Resistant E Glass                        |
| Glass/Resin Ratio            | 60%                                                |
| ATTRIBUTES                   |                                                    |
| A1 - Inlet/Outlet (IN/MM)    | 10/254                                             |
| A2 - Bypass (IN/MM)          | 5/127                                              |
| B1 - I/O Length (IN/MM)      | 8/204                                              |
| B2 - Bypass Length (IN/MM)   | 5/127                                              |
| C - Length (IN/MM)           | 52/1321                                            |
| D - Diameter (IN/MM)         | 18.41/468                                          |
| E1 - Inlet Elevation (IN/MM) | 3.8/97                                             |
| E2 - Bypass Elevation        | 3.81/97                                            |
| M - Bypass Offset (IN/MM)    | 26/661                                             |
| Color                        | White Gel Coat                                     |
| Approvals                    | Lloyd's Register Type Approval                     |
| Flame Retardancy             | UL94V-0                                            |