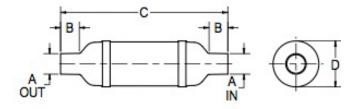

| MATERIALS AND CONSTRUCTION |                                                                              |
|----------------------------|------------------------------------------------------------------------------|
| Process                    | Filament Winding CNC, Resin Transfer Molding                                 |
| Resin                      | Class 1 Fire Retardant Epoxy Vinyl Ester Thermoset                           |
| Glass                      | Corrosion-Resistant E Glass                                                  |
| Glass / Resin Ratio        | 60%                                                                          |
| ATTRIBUTES                 |                                                                              |
| A In/Out (IN / MM)         | 10.53 / 267                                                                  |
| B - I/O Length (IN / MM)   | 8.4 / 213                                                                    |
| C - Length (IN / MM)       | 80.75 / 2,051                                                                |
| D - Diameter (IN / MM)     | 16.00 / 406                                                                  |
| Color                      | Standard Black; White, Gel-Coat, Yacht Quality, Yacht Quality Plus Available |
| Approvals                  | Lloyd's Register Type Approval                                               |
| Flame Retardancy           | UL94V-0                                                                      |