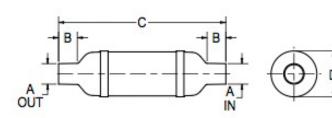

| Vernatone <sup>™</sup> FAMILY | MATERIALS AND CONSTRUCTION |                                                                              |
|-------------------------------|----------------------------|------------------------------------------------------------------------------|
|                               | Process                    | Filament Winding CNC, Resin Transfer Molding                                 |
|                               | Resin                      | Class 1 Fire Retardant Epoxy Vinyl Ester Thermoset                           |
|                               | Glass                      | Corrosion-Resistant E Glass                                                  |
|                               | Glass / Resin Ratio        | 60%                                                                          |
|                               | ATTRIBUTES                 |                                                                              |
|                               | A In/Out (IN / MM)         | 6.00 / 152                                                                   |
|                               | B - I/O Length (IN / MM)   | 6.00 / 152                                                                   |
|                               | C - Length (IN / MM)       | 48.75 / 1,238                                                                |
|                               | D - Diameter (IN / MM)     | 12.34 / 313                                                                  |
|                               | Color                      | Standard Black; White, Gel-Coat, Yacht Quality, Yacht Quality Plus Available |
|                               | Approvals                  | Lloyd's Register Type Approval                                               |
|                               | Flame Retardancy           | UL94V-0                                                                      |