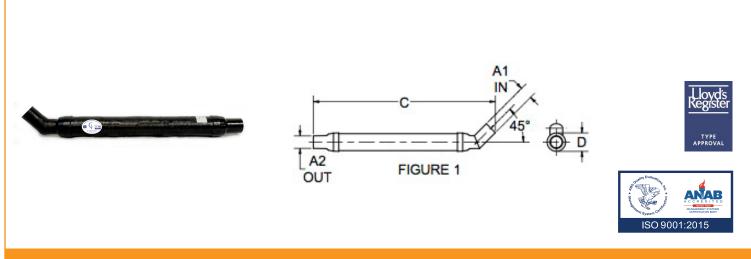

| Vernatone <sup>™</sup> FAMILY | MATERIALS AND CONSTRUCTION |                                                                              |
|-------------------------------|----------------------------|------------------------------------------------------------------------------|
|                               | Process                    | Filament Winding CNC, Resin Transfer Molding                                 |
|                               | Resin                      | Class 1 Fire Retardant Epoxy Vinyl Ester Thermoset                           |
|                               | Glass                      | Corrosion-Resistant E Glass                                                  |
|                               | Glass / Resin Ratio        | 60%                                                                          |
|                               | ATTRIBUTES                 |                                                                              |
|                               | A In/Out (IN / MM)         | 3.00 / 76                                                                    |
|                               | C - Length (IN / MM)       | 38.00 / 965                                                                  |
|                               | D - Diameter (IN / MM)     | 6.34 / 161                                                                   |
|                               | Inlet Offset               | 45°                                                                          |
|                               | Color                      | Standard Black; White, Gel-Coat, Yacht Quality, Yacht Quality Plus Available |
|                               | Approvals                  | Lloyd's Register Type Approval                                               |
|                               | Flame Retardancy           | UL94V-0                                                                      |