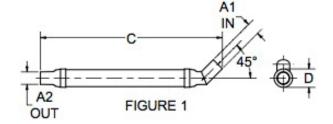

| MATERIALS AND CONSTRUCTION |                                                                              |
|----------------------------|------------------------------------------------------------------------------|
| Process                    | Filament Winding CNC, Resin Transfer Molding                                 |
| Resin                      | Class 1 Fire Retardant Epoxy Vinyl Ester Thermoset                           |
| Glass                      | Corrosion-Resistant E Glass                                                  |
| Glass / Resin Ratio        | 60%                                                                          |
| ATTRIBUTES                 |                                                                              |
| A In/Out (IN / MM)         | 3.00 / 76                                                                    |
| C - Length (IN / MM)       | 47.00 / 1,194                                                                |
| D - Diameter (IN / MM)     | 4.25 / 108                                                                   |
| Inlet Offset               | 90°                                                                          |
| Color                      | Standard Black; White, Gel-Coat, Yacht Quality, Yacht Quality Plus Available |
| Approvals                  | Lloyd's Register Type Approval                                               |
| Flame Retardancy           | UL94V-0                                                                      |