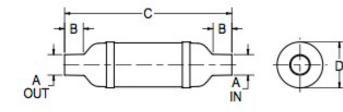

## Vernatone™ FAMILY

| MATERIALS AND CONSTRUCTION |                                                                              |
|----------------------------|------------------------------------------------------------------------------|
| Process                    | Filament Winding CNC, Resin Transfer Molding                                 |
| Resin                      | Class 1 Fire Retardant Epoxy Vinyl Ester Thermoset                           |
| Glass                      | Corrosion-Resistant E Glass                                                  |
| Glass / Resin Ratio        | 60%                                                                          |
| ATTRIBUTES                 |                                                                              |
| A In/Out (IN / MM)         | 1.50 / 38                                                                    |
| B - I/O Length (IN / MM)   | 2.00 / 51                                                                    |
| C - Length (IN / MM)       | 18.00 / 457                                                                  |
| D - Diameter (IN / MM)     | 4.34 / 110                                                                   |
| Color                      | Standard Black; White, Gel-Coat, Yacht Quality, Yacht Quality Plus Available |
| Approvals                  | Lloyd's Register Type Approval                                               |
|                            |                                                                              |