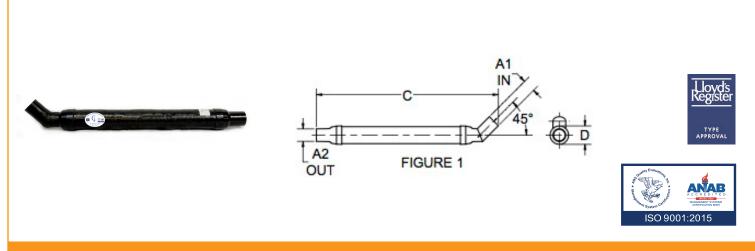

| Vernatone <sup>™</sup> FAMILY | MATERIALS AND CONSTRUCTION |                                                                              |
|-------------------------------|----------------------------|------------------------------------------------------------------------------|
|                               | Process                    | Filament Winding CNC, Resin Transfer Molding                                 |
|                               | Resin                      | Class 1 Fire Retardant Epoxy Vinyl Ester Thermoset                           |
|                               | Glass                      | Corrosion-Resistant E Glass                                                  |
|                               | Glass / Resin Ratio        | 60%                                                                          |
|                               | ATTRIBUTES                 |                                                                              |
|                               | A In/Out (IN / MM)         | I - 3.5 / 89: O - 4.00 / 102                                                 |
|                               | C - Length (IN / MM)       | 42.66 / 1,084                                                                |
|                               | D - Diameter (IN / MM)     | 4.38 / 111                                                                   |
|                               | Inlet Offset               | 45°                                                                          |
|                               | Color                      | Standard Black; White, Gel-Coat, Yacht Quality, Yacht Quality Plus Available |
|                               | Approvals                  | Lloyd's Register Type Approval                                               |
|                               | Flame Retardancy           | UL94V-0                                                                      |