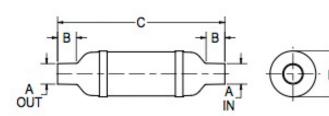

| Vernatone <sup>™</sup> FAMILY | MATERIALS AND CONSTRUCTION |                                                                              |
|-------------------------------|----------------------------|------------------------------------------------------------------------------|
|                               | Process                    | Filament Winding CNC, Resin Transfer Molding                                 |
|                               | Resin                      | Class 1 Fire Retardant Epoxy Vinyl Ester Thermoset                           |
|                               | Glass                      | Corrosion-Resistant E Glass                                                  |
|                               | Glass / Resin Ratio        | 60%                                                                          |
|                               | ATTRIBUTES                 |                                                                              |
|                               | A In/Out (IN / MM)         | I - 4.00 / 102: O - 5.00 / 127                                               |
|                               | B - I/O Length (IN / MM)   | 4.75 / 121                                                                   |
|                               | C - Length (IN / MM)       | 38.75 / 984                                                                  |
|                               | D - Diameter (IN / MM)     | 11.00 / 279                                                                  |
|                               | Color                      | Standard Black; White, Gel-Coat, Yacht Quality, Yacht Quality Plus Available |
|                               | Approvals                  | Lloyd's Register Type Approval                                               |
|                               | Flame Retardancy           | UL94V-0                                                                      |