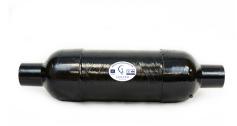

## Part # 1000289

The Vernatone<sup>™</sup> family of wet exhaust mufflers is available in a wide range of sizes and configurations to suit your specific needs. Recognized by boat builders around the world as the best choice for gas or diesel engines. Above waterline only.