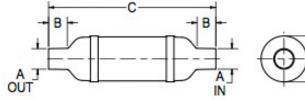

| MATERIALS AND CONSTRUCTION |                                                                              |
|----------------------------|------------------------------------------------------------------------------|
| Process                    | Filament Winding CNC, Resin Transfer Molding                                 |
| Resin                      | Class 1 Fire Retardant Epoxy Vinyl Ester Thermoset                           |
| Glass                      | Corrosion-Resistant E Glass                                                  |
| Glass / Resin Ratio        | 60%                                                                          |
| ATTRIBUTES                 |                                                                              |
| A In/Out (IN / MM)         | 2.00 / 51                                                                    |
| B - I/O Length (IN / MM)   | 1.25 / 32                                                                    |
| C - Length (IN / MM)       | 18.00 / 457                                                                  |
| D - Diameter (IN / MM)     | 4.34 / 110                                                                   |
| Color                      | Standard Black; White, Gel-Coat, Yacht Quality, Yacht Quality Plus Available |
| Approvals                  | Lloyd's Register Type Approval                                               |
| Flame Retardancy           | UL94V-0                                                                      |