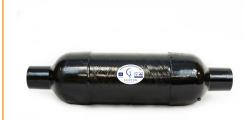

## 2" X 2" Vernatone Round 4.34" X 18"

## Part # 1000281

The Vernatone™ family of wet exhaust mufflers is available in a wide range of sizes and configurations to suit your specific needs. Recognized by boat builders around the world as the best choice for gas or diesel engines. Above waterline only.