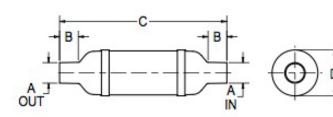

| Vernatone <sup>™</sup> FAMILY | MATERIALS AND CONSTRUCTION |                                                                              |
|-------------------------------|----------------------------|------------------------------------------------------------------------------|
|                               | Process                    | Filament Winding CNC, Resin Transfer Molding                                 |
|                               | Resin                      | Class 1 Fire Retardant Epoxy Vinyl Ester Thermoset                           |
|                               | Glass                      | Corrosion-Resistant E Glass                                                  |
|                               | Glass / Resin Ratio        | 60%                                                                          |
|                               | ATTRIBUTES                 |                                                                              |
|                               | A In/Out (IN / MM)         | 6.69 / 170                                                                   |
|                               | B - I/O Length (IN / MM)   | 6.00 / 152                                                                   |
|                               | C - Length (IN / MM)       | 41.50 / 1,054                                                                |
|                               | D - Diameter (IN / MM)     | 12.20 / 310                                                                  |
|                               | Color                      | Standard Black; White, Gel-Coat, Yacht Quality, Yacht Quality Plus Available |
|                               | Approvals                  | Lloyd's Register Type Approval                                               |
|                               | Flame Retardancy           | UL94V-0                                                                      |