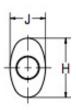

| MATERIALS AND CONSTRUCTION |                                                                              |
|----------------------------|------------------------------------------------------------------------------|
| Process                    | Filament Winding CNC, Resin Transfer Molding                                 |
| Resin                      | Class 1 Fire Retardant Epoxy Vinyl Ester Thermoset                           |
| Glass                      | Corrosion-Resistant E Glass                                                  |
| Glass / Resin Ratio        | 60%                                                                          |
| ATTRIBUTES                 |                                                                              |
| A In/Out (IN / MM)         | 5.00 / 127                                                                   |
| B - I/O Length (IN / MM)   | 5.25 / 133                                                                   |
| C - Length (IN / MM)       | 35.62 / 905                                                                  |
| H - Height (IN / MM)       | 14.75 / 375                                                                  |
| J - Width (IN / MM)        | 7.00 / 178                                                                   |
| Color                      | Standard Black; White, Gel-Coat, Yacht Quality, Yacht Quality Plus Available |
| Approvals                  | Lloyd's Register Type Approval                                               |
| Flame Retardancy           | UL94V-0                                                                      |