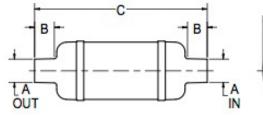

| MATERIALS AND CONSTRUCTION |                                                                              |
|----------------------------|------------------------------------------------------------------------------|
| Process                    | Filament Winding CNC, Resin Transfer Molding                                 |
| Resin                      | Class 1 Fire Retardant Epoxy Vinyl Ester Thermoset                           |
| Glass                      | Corrosion-Resistant E Glass                                                  |
| Glass / Resin Ratio        | 60%                                                                          |
| ATTRIBUTES                 |                                                                              |
| A In/Out (IN / MM)         | 5.00 / 127                                                                   |
| B - I/O Length (IN / MM)   | 5.25 / 133                                                                   |
| C - Length (IN / MM)       | 35.62 / 905                                                                  |
| H - Height (IN / MM)       | 14.75 / 375                                                                  |
| J - Width (IN / MM)        | 7.00 / 178                                                                   |
| Color                      | Standard Black; White, Gel-Coat, Yacht Quality, Yacht Quality Plus Available |
| Approvals                  | Lloyd's Register Type Approval                                               |
| Flame Retardancy           | UL94V-0                                                                      |