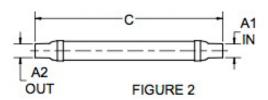

| MATERIALS AND CONSTRUCTION |                                                                              |
|----------------------------|------------------------------------------------------------------------------|
| Process                    | Filament Winding CNC, Resin Transfer Molding                                 |
| Resin                      | Class 1 Fire Retardant Epoxy Vinyl Ester Thermoset                           |
| Glass                      | Corrosion-Resistant E Glass                                                  |
| Glass / Resin Ratio        | 60%                                                                          |
| ATTRIBUTES                 |                                                                              |
| A In/Out (IN / MM)         | 4.00 / 102                                                                   |
| C - Length (IN / MM)       | 40.00 / 1,016                                                                |
| D - Diameter (IN / MM)     | 4.38 / 111                                                                   |
| Inlet Offset               | Straight                                                                     |
| Color                      | Standard Black; White, Gel-Coat, Yacht Quality, Yacht Quality Plus Available |
| Approvals                  | Lloyd's Register Type Approval                                               |
| Flame Retardancy           | UL94V-0                                                                      |