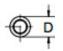

| MATERIALS AND CONSTRUCTION |                                                                              |
|----------------------------|------------------------------------------------------------------------------|
| Process                    | Filament Winding CNC, Resin Transfer Molding                                 |
| Resin                      | Class 1 Fire Retardant Epoxy Vinyl Ester Thermoset                           |
| Glass                      | Corrosion-Resistant E Glass                                                  |
| Glass / Resin Ratio        | 60%                                                                          |
| ATTRIBUTES                 |                                                                              |
| A In/Out (IN / MM)         | 4.00 / 102                                                                   |
| C - Length (IN / MM)       | 40.00 / 1,016                                                                |
| D - Diameter (IN / MM)     | 4.38 / 111                                                                   |
| Inlet Offset               | Straight                                                                     |
| Color                      | Standard Black; White, Gel-Coat, Yacht Quality, Yacht Quality Plus Available |
| Approvals                  | Lloyd's Register Type Approval                                               |
| Flame Retardancy           | UL94V-0                                                                      |