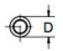

| MATERIALS AND CONSTRUCTION |                                                                              |
|----------------------------|------------------------------------------------------------------------------|
| Process                    | Filament Winding CNC, Resin Transfer Molding                                 |
| Resin                      | Class 1 Fire Retardant Epoxy Vinyl Ester Thermoset                           |
| Glass                      | Corrosion-Resistant E Glass                                                  |
| Glass / Resin Ratio        | 60%                                                                          |
| ATTRIBUTES                 |                                                                              |
| A In/Out (IN / MM)         | 3.50 / 89                                                                    |
| C - Length (IN / MM)       | 40.00 / 1,016                                                                |
| D - Diameter (IN / MM)     | 4.38 / 111                                                                   |
| Inlet Offset               | Straight                                                                     |
| Color                      | Standard Black; White, Gel-Coat, Yacht Quality, Yacht Quality Plus Available |
| Approvals                  | Lloyd's Register Type Approval                                               |
| Flame Retardancy           | UL94V-0                                                                      |