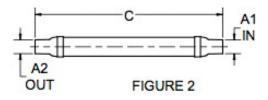

| MATERIALS AND CONSTRUCTION |                                                                              |
|----------------------------|------------------------------------------------------------------------------|
| Process                    | Filament Winding CNC, Resin Transfer Molding                                 |
| Resin                      | Class 1 Fire Retardant Epoxy Vinyl Ester Thermoset                           |
| Glass                      | Corrosion-Resistant E Glass                                                  |
| Glass / Resin Ratio        | 60%                                                                          |
| ATTRIBUTES                 |                                                                              |
| A In/Out (IN / MM)         | 3.50 / 89                                                                    |
| C - Length (IN / MM)       | 40.00 / 1,016                                                                |
| D - Diameter (IN / MM)     | 4.38 / 111                                                                   |
| Inlet Offset               | Straight                                                                     |
| Color                      | Standard Black; White, Gel-Coat, Yacht Quality, Yacht Quality Plus Available |
| Approvals                  | Lloyd's Register Type Approval                                               |
| Flame Retardancy           | UL94V-0                                                                      |