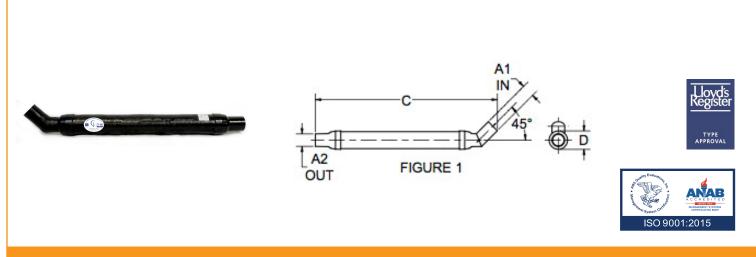

| Vernatone <sup>™</sup> FAMILY | MATERIALS AND CONSTRUCTION |                                                                              |
|-------------------------------|----------------------------|------------------------------------------------------------------------------|
|                               | Process                    | Filament Winding CNC, Resin Transfer Molding                                 |
|                               | Resin                      | Class 1 Fire Retardant Epoxy Vinyl Ester Thermoset                           |
|                               | Glass                      | Corrosion-Resistant E Glass                                                  |
|                               | Glass / Resin Ratio        | 60%                                                                          |
|                               | ATTRIBUTES                 |                                                                              |
|                               | A In/Out (IN / MM)         | 3.50 / 89                                                                    |
|                               | C - Length (IN / MM)       | 42.0 / 1,067                                                                 |
|                               | D - Diameter (IN / MM)     | 4.38 / 111                                                                   |
|                               | Inlet Offset               | 45°                                                                          |
|                               | Color                      | Standard Black; White, Gel-Coat, Yacht Quality, Yacht Quality Plus Available |
|                               | Approvals                  | Lloyd's Register Type Approval                                               |
|                               | Flame Retardancy           | UL94V-0                                                                      |