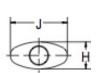

|                        | MATERIALS AND            | CONSTRUCTION                                                                 |
|------------------------|--------------------------|------------------------------------------------------------------------------|
| FAMILY                 | Process                  | Filament Winding CNC, Resin Transfer Molding                                 |
|                        | Resin                    | Class 1 Fire Retardant Epoxy Vinyl Ester Thermoset                           |
|                        | Glass                    | Corrosion-Resistant E Glass                                                  |
|                        | Glass / Resin Ratio      | 60%                                                                          |
|                        | ATTRIBUTES               |                                                                              |
| Vernatone <sup>™</sup> | A In/Out (IN / MM)       | 8.62 / 219                                                                   |
|                        | B - I/O Length (IN / MM) | 6.54 / 166                                                                   |
|                        | C - Length (IN / MM)     | 54.50 / 1,384                                                                |
|                        | H - Height (IN / MM)     | 12.00 / 305                                                                  |
|                        | J - Width (IN / MM)      | 19.00 / 483                                                                  |
|                        | Color                    | Standard Black; White, Gel-Coat, Yacht Quality, Yacht Quality Plus Available |
|                        | Approvals                | Lloyd's Register Type Approval                                               |
|                        | Flame Retardancy         | UL94V-0                                                                      |