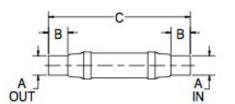

|                        | MATERIALS AND            | CONSTRUCTION                                                                 |
|------------------------|--------------------------|------------------------------------------------------------------------------|
| FAMILY                 | Process                  | Filament Winding CNC, Resin Transfer Molding                                 |
|                        | Resin                    | Class 1 Fire Retardant Epoxy Vinyl Ester Thermoset                           |
|                        | Glass                    | Corrosion-Resistant E Glass                                                  |
|                        | Glass / Resin Ratio      | 60%                                                                          |
|                        | ATTRIBUTES               |                                                                              |
| Vernatone <sup>™</sup> | A In/Out (IN / MM)       | 8.62 / 219                                                                   |
|                        | B - I/O Length (IN / MM) | 6.54 / 166                                                                   |
|                        | C - Length (IN / MM)     | 54.50 / 1,384                                                                |
|                        | H - Height (IN / MM)     | 12.00 / 305                                                                  |
|                        | J - Width (IN / MM)      | 19.00 / 483                                                                  |
|                        | Color                    | Standard Black; White, Gel-Coat, Yacht Quality, Yacht Quality Plus Available |
|                        | Approvals                | Lloyd's Register Type Approval                                               |
|                        | Flame Retardancy         | UL94V-0                                                                      |