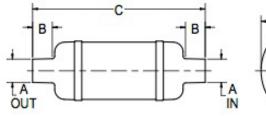

| MATERIALS AND CONSTRUCTION |                                                                              |
|----------------------------|------------------------------------------------------------------------------|
| Process                    | Filament Winding CNC, Resin Transfer Molding                                 |
| Resin                      | Class 1 Fire Retardant Epoxy Vinyl Ester Thermoset                           |
| Glass                      | Corrosion-Resistant E Glass                                                  |
| Glass / Resin Ratio        | 60%                                                                          |
| ATTRIBUTES                 |                                                                              |
| A In/Out (IN / MM)         | 10.53 / 267                                                                  |
| B - I/O Length (IN / MM)   | 8.35 / 212                                                                   |
| C - Length (IN / MM)       | 65.50 / 1,664                                                                |
| H - Height (IN / MM)       | 24.50 / 622                                                                  |
| J - Width (IN / MM)        | 14.50 / 368                                                                  |
| Color                      | Standard Black; White, Gel-Coat, Yacht Quality, Yacht Quality Plus Available |
| Approvals                  | Lloyd's Register Type Approval                                               |
| Flame Retardancy           | UL94V-0                                                                      |