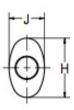

| MATERIALS AND CONSTRUCTION |                                                                              |
|----------------------------|------------------------------------------------------------------------------|
| Process                    | Filament Winding CNC, Resin Transfer Molding                                 |
| Resin                      | Class 1 Fire Retardant Epoxy Vinyl Ester Thermoset                           |
| Glass                      | Corrosion-Resistant E Glass                                                  |
| Glass / Resin Ratio        | 60%                                                                          |
| ATTRIBUTES                 |                                                                              |
| A In/Out (IN / MM)         | 10.53 / 267                                                                  |
| B - I/O Length (IN / MM)   | 8.35 / 212                                                                   |
| C - Length (IN / MM)       | 65.50 / 1,664                                                                |
| H - Height (IN / MM)       | 24.50 / 622                                                                  |
| J - Width (IN / MM)        | 14.50 / 368                                                                  |
| Color                      | Standard Black; White, Gel-Coat, Yacht Quality, Yacht Quality Plus Available |
| Approvals                  | Lloyd's Register Type Approval                                               |
| Flame Retardancy           | UL94V-0                                                                      |