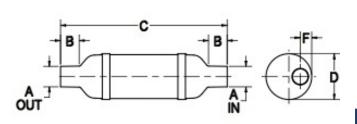

| Vernatone <sup>™</sup> FAMILY | MATERIALS AND            | CONSTRUCTION                                                                 |
|-------------------------------|--------------------------|------------------------------------------------------------------------------|
|                               | Process                  | Filament Winding CNC, Resin Transfer Molding                                 |
|                               | Resin                    | Class 1 Fire Retardant Epoxy Vinyl Ester Thermoset                           |
|                               | Glass                    | Corrosion-Resistant E Glass                                                  |
|                               | Glass / Resin Ratio      | 60%                                                                          |
|                               | ATTRIBUTES               |                                                                              |
|                               | A In/Out (IN / MM)       | 4.00 / 102                                                                   |
|                               | B - I/O Length (IN / MM) | 4.00 / 102                                                                   |
|                               | C - Length (IN / MM)     | 27.00 / 686                                                                  |
|                               | D - Diameter (IN / MM)   | 8.00 / 203                                                                   |
|                               | F - I/O Offset (IN / MM) | 2.38 / 60                                                                    |
|                               | Color                    | Standard Black; White, Gel-Coat, Yacht Quality, Yacht Quality Plus Available |
|                               | Approvals                | Lloyd's Register Type Approval                                               |
|                               | Flame Retardancy         | UL94V-0                                                                      |