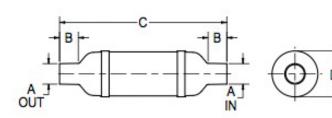

| Vernatone <sup>™</sup> FAMILY | MATERIALS AND CONSTRUCTION |                                                                              |
|-------------------------------|----------------------------|------------------------------------------------------------------------------|
|                               | Process                    | Filament Winding CNC, Resin Transfer Molding                                 |
|                               | Resin                      | Class 1 Fire Retardant Epoxy Vinyl Ester Thermoset                           |
|                               | Glass                      | Corrosion-Resistant E Glass                                                  |
|                               | Glass / Resin Ratio        | 60%                                                                          |
|                               | ATTRIBUTES                 |                                                                              |
|                               | A In/Out (IN / MM)         | 10.00 / 254                                                                  |
|                               | B - I/O Length (IN / MM)   | 7.50 / 191                                                                   |
|                               | C - Length (IN / MM)       | 52.00 / 1,321                                                                |
|                               | D - Diameter (IN / MM)     | 16.21 / 412                                                                  |
|                               | Color                      | Standard Black; White, Gel-Coat, Yacht Quality, Yacht Quality Plus Available |
|                               | Approvals                  | Lloyd's Register Type Approval                                               |
|                               | Flame Retardancy           | UL94V-0                                                                      |