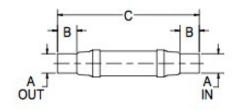

| MATERIALS AND CONSTRUCTION |                                                                              |
|----------------------------|------------------------------------------------------------------------------|
| Process                    | Filament Winding CNC, Resin Transfer Molding                                 |
| Resin                      | Class 1 Fire Retardant Epoxy Vinyl Ester Thermoset                           |
| Glass                      | Corrosion-Resistant E Glass                                                  |
| Glass / Resin Ratio        | 60%                                                                          |
| ATTRIBUTES                 |                                                                              |
| A In/Out (IN / MM)         | 5.00 / 127                                                                   |
| B - I/O Length (IN / MM)   | 5.00 / 127                                                                   |
| C - Length (IN / MM)       | 35.13 / 892                                                                  |
| H - Height (IN / MM)       | 7.00 / 178                                                                   |
| J - Width (IN / MM)        | 14.75 / 375                                                                  |
| Color                      | Standard Black; White, Gel-Coat, Yacht Quality, Yacht Quality Plus Available |
| Approvals                  | Lloyd's Register Type Approval                                               |
| Flame Retardancy           | UL94V-0                                                                      |