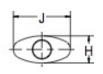

| MATERIALS AND CONSTRUCTION |                                                                              |
|----------------------------|------------------------------------------------------------------------------|
| Process                    | Filament Winding CNC, Resin Transfer Molding                                 |
| Resin                      | Class 1 Fire Retardant Epoxy Vinyl Ester Thermoset                           |
| Glass                      | Corrosion-Resistant E Glass                                                  |
| Glass / Resin Ratio        | 60%                                                                          |
| ATTRIBUTES                 |                                                                              |
| A In/Out (IN / MM)         | 5.00 / 127                                                                   |
| B - I/O Length (IN / MM)   | 5.00 / 127                                                                   |
| C - Length (IN / MM)       | 35.13 / 892                                                                  |
| H - Height (IN / MM)       | 7.00 / 178                                                                   |
| J - Width (IN / MM)        | 14.75 / 375                                                                  |
| Color                      | Standard Black; White, Gel-Coat, Yacht Quality, Yacht Quality Plus Available |
| Approvals                  | Lloyd's Register Type Approval                                               |
| Flame Retardancy           | UL94V-0                                                                      |