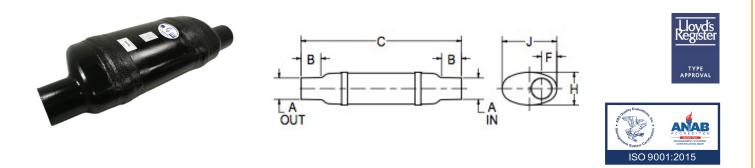

|                               | MATERIALS AND            | CONSTRUCTION                                                                 |
|-------------------------------|--------------------------|------------------------------------------------------------------------------|
| Vernatone <sup>™</sup> FAMILY | Process                  | Filament Winding CNC, Resin Transfer Molding                                 |
|                               | Resin                    | Class 1 Fire Retardant Epoxy Vinyl Ester Thermoset                           |
|                               | Glass                    | Corrosion-Resistant E Glass                                                  |
|                               | Glass / Resin Ratio      | 60%                                                                          |
|                               | ATTRIBUTES               |                                                                              |
|                               | A In/Out (IN / MM)       | 6.00 / 152                                                                   |
|                               | B - I/O Length (IN / MM) | 5.00 / 127                                                                   |
|                               | C - Length (IN / MM)     | 42.50 / 1,080                                                                |
|                               | F - I/O Offset (IN / MM) | 4.25 / 108                                                                   |
|                               | H - Height (IN / MM)     | 9.00 / 229                                                                   |
|                               | J - Width (IN / MM)      | 15.12 / 384                                                                  |
|                               | Color                    | Standard Black; White, Gel-Coat, Yacht Quality, Yacht Quality Plus Available |
|                               | Approvals                | Lloyd's Register Type Approval                                               |
|                               | Flame Retardancy         | UL94V-0                                                                      |