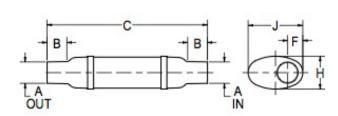

|                   | <b>MATERIALS AND</b>     | CONSTRUCTION                                                                 |
|-------------------|--------------------------|------------------------------------------------------------------------------|
| Vernatone™ FAMILY | Process                  | Filament Winding CNC, Resin Transfer Molding                                 |
|                   | Resin                    | Class 1 Fire Retardant Epoxy Vinyl Ester Thermoset                           |
|                   | Glass                    | Corrosion-Resistant E Glass                                                  |
|                   | Glass / Resin Ratio      | 60%                                                                          |
|                   | ATTRIBUTES               |                                                                              |
|                   | A In/Out (IN / MM)       | 6.00 / 152                                                                   |
|                   | B - I/O Length (IN / MM) | 5.00 / 127                                                                   |
|                   | C - Length (IN / MM)     | 52.50 / 1,334                                                                |
|                   | F - I/O Offset (IN / MM) | 6.31 / 160                                                                   |
|                   | H - Height (IN / MM)     | 12.00 / 305                                                                  |
|                   | J - Width (IN / MM)      | 19.00 / 483                                                                  |
|                   | Color                    | Standard Black; White, Gel-Coat, Yacht Quality, Yacht Quality Plus Available |
|                   | Approvals                | Lloyd's Register Type Approval                                               |
|                   | Flame Retardancy         | UL94V-0                                                                      |