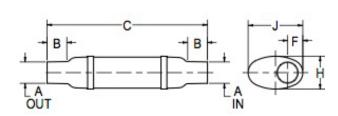

|                   | MATERIALS AND CONSTRUCTION |                                                                              |
|-------------------|----------------------------|------------------------------------------------------------------------------|
| Vernatone™ FAMILY | Process                    | Filament Winding CNC, Resin Transfer Molding                                 |
|                   | Resin                      | Class 1 Fire Retardant Epoxy Vinyl Ester Thermoset                           |
|                   | Glass                      | Corrosion-Resistant E Glass                                                  |
|                   | Glass / Resin Ratio        | 60%                                                                          |
|                   | ATTRIBUTES                 |                                                                              |
|                   | A In/Out (IN / MM)         | 6.00 / 152                                                                   |
|                   | B - I/O Length (IN / MM)   | 5.00 / 127                                                                   |
|                   | C - Length (IN / MM)       | 52.50 / 1,334                                                                |
|                   | F - I/O Offset (IN / MM)   | 6.31 / 160                                                                   |
|                   | H - Height (IN / MM)       | 12.00 / 305                                                                  |
|                   | J - Width (IN / MM)        | 19.00 / 483                                                                  |
|                   | Color                      | Standard Black; White, Gel-Coat, Yacht Quality, Yacht Quality Plus Available |
|                   | Approvals                  | Lloyd's Register Type Approval                                               |
|                   | Flame Retardancy           | UL94V-0                                                                      |