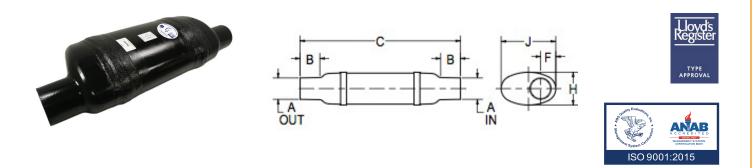

|                               | MATERIALS AND            | CONSTRUCTION                                                                 |
|-------------------------------|--------------------------|------------------------------------------------------------------------------|
| Vernatone <sup>™</sup> FAMILY | Process                  | Filament Winding CNC, Resin Transfer Molding                                 |
|                               | Resin                    | Class 1 Fire Retardant Epoxy Vinyl Ester Thermoset                           |
|                               | Glass                    | Corrosion-Resistant E Glass                                                  |
|                               | Glass / Resin Ratio      | 60%                                                                          |
|                               | ATTRIBUTES               |                                                                              |
|                               | A In/Out (IN / MM)       | 8.00 / 203                                                                   |
|                               | B - I/O Length (IN / MM) | 5.32 / 135                                                                   |
|                               | C - Length (IN / MM)     | 54.50 / 1,384                                                                |
|                               | F - I/O Offset (IN / MM) | 6.31 / 160                                                                   |
|                               | H - Height (IN / MM)     | 12.00 / 305                                                                  |
|                               | J - Width (IN / MM)      | 19.00 / 483                                                                  |
|                               | Color                    | Standard Black; White, Gel-Coat, Yacht Quality, Yacht Quality Plus Available |
|                               | Approvals                | Lloyd's Register Type Approval                                               |
|                               | Flame Retardancy         | UL94V-0                                                                      |