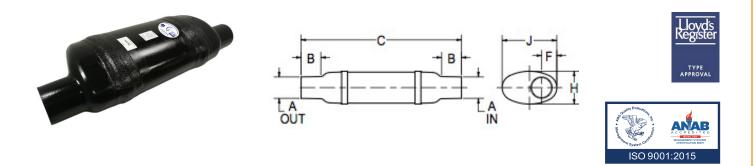

| Vernatone <sup>™</sup> FAMILY | MATERIALS AND            | CONSTRUCTION                                                                 |
|-------------------------------|--------------------------|------------------------------------------------------------------------------|
|                               | Process                  | Filament Winding CNC, Resin Transfer Molding                                 |
|                               | Resin                    | Class 1 Fire Retardant Epoxy Vinyl Ester Thermoset                           |
|                               | Glass                    | Corrosion-Resistant E Glass                                                  |
|                               | Glass / Resin Ratio      | 60%                                                                          |
|                               | ATTRIBUTES               |                                                                              |
|                               | A In/Out (IN / MM)       | 8.00 / 203                                                                   |
|                               | B - I/O Length (IN / MM) | 5.32 / 135                                                                   |
|                               | C - Length (IN / MM)     | 54.50 / 1,384                                                                |
|                               | F - I/O Offset (IN / MM) | 6.31 / 160                                                                   |
|                               | H - Height (IN / MM)     | 12.00 / 305                                                                  |
|                               | J - Width (IN / MM)      | 19.00 / 483                                                                  |
|                               | Color                    | Standard Black; White, Gel-Coat, Yacht Quality, Yacht Quality Plus Available |
|                               | Approvals                | Lloyd's Register Type Approval                                               |
|                               | Flame Retardancy         | UL94V-0                                                                      |