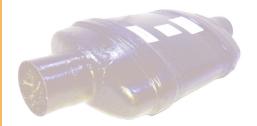

## 8" X 8" Vernatone Horizontal Oval 12"x19"

## Part # 1000139

The Vernatone™ family of wet exhaust mufflers is available in a wide range of sizes and configurations to suit your specific needs. Recognized by boat builders around the world as the best choice for gas or diesel engines. Above waterline only.