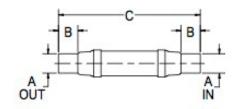

| MATERIALS AND CONSTRUCTION |                                                                              |  |
|----------------------------|------------------------------------------------------------------------------|--|
| Process                    | Filament Winding CNC, Resin Transfer Molding                                 |  |
| Resin                      | Class 1 Fire Retardant Epoxy Vinyl Ester Thermoset                           |  |
| Glass                      | Corrosion-Resistant E Glass                                                  |  |
| Glass / Resin Ratio        | 60%                                                                          |  |
| ATTRIBUTES                 |                                                                              |  |
| A In/Out (IN / MM)         | 8.00 / 203                                                                   |  |
| B - I/O Length (IN / MM)   | 5.70 / 145                                                                   |  |
| C - Length (IN / MM)       | 54.00 / 1,372                                                                |  |
| H - Height (IN / MM)       | 12.00 / 305                                                                  |  |
| J - Width (IN / MM)        | 19.00 / 483                                                                  |  |
| Color                      | Standard Black; White, Gel-Coat, Yacht Quality, Yacht Quality Plus Available |  |
| Approvals                  | Lloyd's Register Type Approval                                               |  |
| Flame Retardancy           | UL94V-0                                                                      |  |