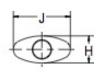

| MATERIALS AND CONSTRUCTION |                                                                              |  |
|----------------------------|------------------------------------------------------------------------------|--|
| Process                    | Filament Winding CNC, Resin Transfer Molding                                 |  |
| Resin                      | Class 1 Fire Retardant Epoxy Vinyl Ester Thermoset                           |  |
| Glass                      | Corrosion-Resistant E Glass                                                  |  |
| Glass / Resin Ratio        | 60%                                                                          |  |
| ATTRIBUTES                 |                                                                              |  |
| A In/Out (IN / MM)         | 8.00 / 203                                                                   |  |
| B - I/O Length (IN / MM)   | 5.70 / 145                                                                   |  |
| C - Length (IN / MM)       | 54.00 / 1,372                                                                |  |
| H - Height (IN / MM)       | 12.00 / 305                                                                  |  |
| J - Width (IN / MM)        | 19.00 / 483                                                                  |  |
| Color                      | Standard Black; White, Gel-Coat, Yacht Quality, Yacht Quality Plus Available |  |
| Approvals                  | Lloyd's Register Type Approval                                               |  |
| Flame Retardancy           | UL94V-0                                                                      |  |