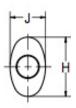

| MATERIALS AND CONSTRUCTION |                                                                              |
|----------------------------|------------------------------------------------------------------------------|
| Process                    | Filament Winding CNC, Resin Transfer Molding                                 |
| Resin                      | Class 1 Fire Retardant Epoxy Vinyl Ester Thermoset                           |
| Glass                      | Corrosion-Resistant E Glass                                                  |
| Glass / Resin Ratio        | 60%                                                                          |
| ATTRIBUTES                 |                                                                              |
| A In/Out (IN / MM)         | 4.50 / 114                                                                   |
| B - I/O Length (IN / MM)   | 5.25 / 133                                                                   |
| C - Length (IN / MM)       | 35.62 / 905                                                                  |
| H - Height (IN / MM)       | 14.75 / 375                                                                  |
| J - Width (IN / MM)        | 7.00 / 178                                                                   |
| Color                      | Standard Black; White, Gel-Coat, Yacht Quality, Yacht Quality Plus Available |
| Approvals                  | Lloyd's Register Type Approval                                               |
| Flame Retardancy           | UL94V-0                                                                      |