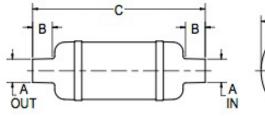

| MATERIALS AND CONSTRUCTION |                                                                              |
|----------------------------|------------------------------------------------------------------------------|
| Process                    | Filament Winding CNC, Resin Transfer Molding                                 |
| Resin                      | Class 1 Fire Retardant Epoxy Vinyl Ester Thermoset                           |
| Glass                      | Corrosion-Resistant E Glass                                                  |
| Glass / Resin Ratio        | 60%                                                                          |
| ATTRIBUTES                 |                                                                              |
| A In/Out (IN / MM)         | 4.50 / 114                                                                   |
| B - I/O Length (IN / MM)   | 5.25 / 133                                                                   |
| C - Length (IN / MM)       | 35.62 / 905                                                                  |
| H - Height (IN / MM)       | 14.75 / 375                                                                  |
| J - Width (IN / MM)        | 7.00 / 178                                                                   |
| Color                      | Standard Black; White, Gel-Coat, Yacht Quality, Yacht Quality Plus Available |
| Approvals                  | Lloyd's Register Type Approval                                               |
| Flame Retardancy           | UL94V-0                                                                      |