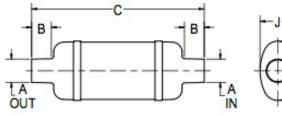

| MATERIALS AND CONSTRUCTION |                                                                              |
|----------------------------|------------------------------------------------------------------------------|
| Process                    | Filament Winding CNC, Resin Transfer Molding                                 |
| Resin                      | Class 1 Fire Retardant Epoxy Vinyl Ester Thermoset                           |
| Glass                      | Corrosion-Resistant E Glass                                                  |
| Glass / Resin Ratio        | 60%                                                                          |
| ATTRIBUTES                 |                                                                              |
| A In/Out (IN / MM)         | 10.00 / 254                                                                  |
| B - I/O Length (IN / MM)   | 7.50 / 191                                                                   |
| C - Length (IN / MM)       | 65.50 / 1,664                                                                |
| H - Height (IN / MM)       | 24.50 / 622                                                                  |
| J - Width (IN / MM)        | 14.50 / 368                                                                  |
| Color                      | Standard Black; White, Gel-Coat, Yacht Quality, Yacht Quality Plus Available |
| Approvals                  | Lloyd's Register Type Approval                                               |
| Flame Retardancy           | UL94V-0                                                                      |