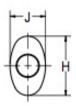

| MATERIALS AND CONSTRUCTION |                                                                              |
|----------------------------|------------------------------------------------------------------------------|
| Process                    | Filament Winding CNC, Resin Transfer Molding                                 |
| Resin                      | Class 1 Fire Retardant Epoxy Vinyl Ester Thermoset                           |
| Glass                      | Corrosion-Resistant E Glass                                                  |
| Glass / Resin Ratio        | 60%                                                                          |
| ATTRIBUTES                 |                                                                              |
| A In/Out (IN / MM)         | 10.00 / 254                                                                  |
| B - I/O Length (IN / MM)   | 7.50 / 191                                                                   |
| C - Length (IN / MM)       | 65.50 / 1,664                                                                |
| H - Height (IN / MM)       | 24.50 / 622                                                                  |
| J - Width (IN / MM)        | 14.50 / 368                                                                  |
| Color                      | Standard Black; White, Gel-Coat, Yacht Quality, Yacht Quality Plus Available |
| Approvals                  | Lloyd's Register Type Approval                                               |
| Flame Retardancy           | UL94V-0                                                                      |