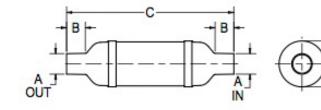

## Vernatone™ FAMILY

| MATERIALS AND CONSTRUCTION |                                                                              |
|----------------------------|------------------------------------------------------------------------------|
| Process                    | Filament Winding CNC, Resin Transfer Molding                                 |
| Resin                      | Class 1 Fire Retardant Epoxy Vinyl Ester Thermoset                           |
| Glass                      | Corrosion-Resistant E Glass                                                  |
| Glass / Resin Ratio        | 60%                                                                          |
| ATTRIBUTES                 |                                                                              |
| A In/Out (IN / MM)         | 8.00 / 203                                                                   |
| B - I/O Length (IN / MM)   | 6.00 / 152                                                                   |
| C - Length (IN / MM)       | 52.75 / 1,340                                                                |
| D - Diameter (IN / MM)     | 16.21 / 412                                                                  |
| Color                      | Standard Black; White, Gel-Coat, Yacht Quality, Yacht Quality Plus Available |
| Approvals                  | Lloyd's Register Type Approval                                               |
| Flame Retardancy           | UL94V-0                                                                      |