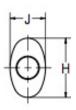

| MATERIALS AND CONSTRUCTION |                                                                              |  |
|----------------------------|------------------------------------------------------------------------------|--|
| Process                    | Filament Winding CNC, Resin Transfer Molding                                 |  |
| Resin                      | Class 1 Fire Retardant Epoxy Vinyl Ester Thermoset                           |  |
| Glass                      | Corrosion-Resistant E Glass                                                  |  |
| Glass / Resin Ratio        | 60%                                                                          |  |
| ATTRIBUTES                 |                                                                              |  |
| A In/Out (IN / MM)         | 6.00 / 152                                                                   |  |
| B - I/O Length (IN / MM)   | 5.00 / 127                                                                   |  |
| C - Length (IN / MM)       | 32.00 / 813                                                                  |  |
| H - Height (IN / MM)       | 15.12 / 384                                                                  |  |
| J - Width (IN / MM)        | 9.00 / 229                                                                   |  |
| Color                      | Standard Black; White, Gel-Coat, Yacht Quality, Yacht Quality Plus Available |  |
| Approvals                  | Lloyd's Register Type Approval                                               |  |
| Flame Retardancy           | UL94V-0                                                                      |  |