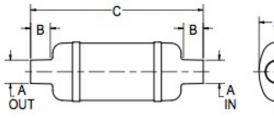

| MATERIALS AND CONSTRUCTION |                                                                              |  |
|----------------------------|------------------------------------------------------------------------------|--|
| Process                    | Filament Winding CNC, Resin Transfer Molding                                 |  |
| Resin                      | Class 1 Fire Retardant Epoxy Vinyl Ester Thermoset                           |  |
| Glass                      | Corrosion-Resistant E Glass                                                  |  |
| Glass / Resin Ratio        | 60%                                                                          |  |
| ATTRIBUTES                 |                                                                              |  |
| A In/Out (IN / MM)         | 6.00 / 152                                                                   |  |
| B - I/O Length (IN / MM)   | 5.00 / 127                                                                   |  |
| C - Length (IN / MM)       | 32.00 / 813                                                                  |  |
| H - Height (IN / MM)       | 15.12 / 384                                                                  |  |
| J - Width (IN / MM)        | 9.00 / 229                                                                   |  |
| Color                      | Standard Black; White, Gel-Coat, Yacht Quality, Yacht Quality Plus Available |  |
| Approvals                  | Lloyd's Register Type Approval                                               |  |
| Flame Retardancy           | UL94V-0                                                                      |  |