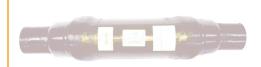

## 6" X 6" Vernatone Vertical Oval 9"x15"x32"

## Part # 1000118

The Vernatone™ family of wet exhaust mufflers is available in a wide range of sizes and configurations to suit your specific needs. Recognized by boat builders around the world as the best choice for gas or diesel engines. Above waterline only.