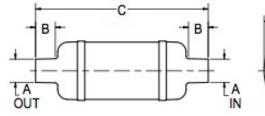

| -  |
|----|
| =  |
| =  |
| _  |
| <  |
|    |
| ш- |
| _  |
| 2  |
|    |
|    |
| ש  |
| Je |
|    |
| OU |
|    |
| OU |
| OU |
| OU |
| OU |

| MATERIALS AND CONSTRUCTION |                                                                              |  |
|----------------------------|------------------------------------------------------------------------------|--|
| Process                    | Filament Winding CNC, Resin Transfer Molding                                 |  |
| Resin                      | Class 1 Fire Retardant Epoxy Vinyl Ester Thermoset                           |  |
| Glass                      | Corrosion-Resistant E Glass                                                  |  |
| Glass / Resin Ratio        | 60%                                                                          |  |
| ATTRIBUTES                 |                                                                              |  |
| A In/Out (IN / MM)         | 6.00 / 152                                                                   |  |
| B - I/O Length (IN / MM)   | 5.00 / 127                                                                   |  |
| C - Length (IN / MM)       | 42.50 / 1,080                                                                |  |
| H - Height (IN / MM)       | 15.12 / 384                                                                  |  |
| J - Width (IN / MM)        | 9.00 / 229                                                                   |  |
| Color                      | Standard Black; White, Gel-Coat, Yacht Quality, Yacht Quality Plus Available |  |
| Approvals                  | Lloyd's Register Type Approval                                               |  |
| Flame Retardancy           | UL94V-0                                                                      |  |