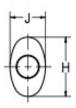

| -  |
|----|
| =  |
| =  |
| _  |
| <  |
|    |
| ш- |
| _  |
| 2  |
|    |
|    |
| ש  |
| Je |
|    |
| OU |
|    |
| OU |
| OU |
| OU |
| OU |

| MATERIALS AND CONSTRUCTION |                                                                              |  |
|----------------------------|------------------------------------------------------------------------------|--|
| Process                    | Filament Winding CNC, Resin Transfer Molding                                 |  |
| Resin                      | Class 1 Fire Retardant Epoxy Vinyl Ester Thermoset                           |  |
| Glass                      | Corrosion-Resistant E Glass                                                  |  |
| Glass / Resin Ratio        | 60%                                                                          |  |
| ATTRIBUTES                 |                                                                              |  |
| A In/Out (IN / MM)         | 6.00 / 152                                                                   |  |
| B - I/O Length (IN / MM)   | 5.00 / 127                                                                   |  |
| C - Length (IN / MM)       | 42.50 / 1,080                                                                |  |
| H - Height (IN / MM)       | 15.12 / 384                                                                  |  |
| J - Width (IN / MM)        | 9.00 / 229                                                                   |  |
| Color                      | Standard Black; White, Gel-Coat, Yacht Quality, Yacht Quality Plus Available |  |
| Approvals                  | Lloyd's Register Type Approval                                               |  |
| Flame Retardancy           | UL94V-0                                                                      |  |