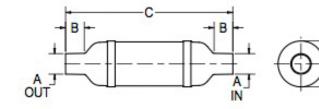

## **MATERIALS AND CONSTRUCTION** Filament Winding CNC, Resin Transfer Molding **Process** Resin Class 1 Fire Retardant Epoxy Vinyl Ester Thermoset Vernatone™ FAMIL\ Glass Corrosion-Resistant E Glass Glass / Resin Ratio 60% **ATTRIBUTES** A In/Out (IN / MM) 6.00 / 152 B - I/O Length (IN / MM) 5.00 / 127 C - Length (IN / MM) 31.43 / 798 D - Diameter (IN / MM) 12.20 / 310 Color Standard Black; White, Gel-Coat, Yacht Quality, Yacht Quality Plus Available Approvals Lloyd's Register Type Approval