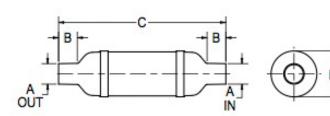

| Vernatone <sup>™</sup> FAMILY | MATERIALS AND CONSTRUCTION |                                                                              |
|-------------------------------|----------------------------|------------------------------------------------------------------------------|
|                               | Process                    | Filament Winding CNC, Resin Transfer Molding                                 |
|                               | Resin                      | Class 1 Fire Retardant Epoxy Vinyl Ester Thermoset                           |
|                               | Glass                      | Corrosion-Resistant E Glass                                                  |
|                               | Glass / Resin Ratio        | 60%                                                                          |
|                               | ATTRIBUTES                 |                                                                              |
|                               | A In/Out (IN / MM)         | 4.50 / 114                                                                   |
|                               | B - I/O Length (IN / MM)   | 4.00 / 102                                                                   |
|                               | C - Length (IN / MM)       | 35.62 / 905                                                                  |
|                               | D - Diameter (IN / MM)     | 10.10 / 257                                                                  |
|                               | Color                      | Standard Black; White, Gel-Coat, Yacht Quality, Yacht Quality Plus Available |
|                               | Approvals                  | Lloyd's Register Type Approval                                               |
|                               | Flame Retardancy           | UL94V-0                                                                      |