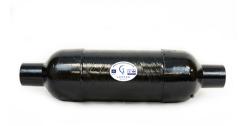

## Part # 1000107

The Vernatone<sup>™</sup> family of wet exhaust mufflers is available in a wide range of sizes and configurations to suit your specific needs. Recognized by boat builders around the world as the best choice for gas or diesel engines. Above waterline only.