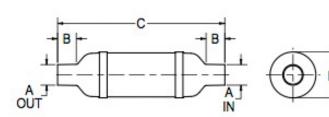

| Vernatone <sup>™</sup> FAMILY | MATERIALS AND CONSTRUCTION |                                                                              |
|-------------------------------|----------------------------|------------------------------------------------------------------------------|
|                               | Process                    | Filament Winding CNC, Resin Transfer Molding                                 |
|                               | Resin                      | Class 1 Fire Retardant Epoxy Vinyl Ester Thermoset                           |
|                               | Glass                      | Corrosion-Resistant E Glass                                                  |
|                               | Glass / Resin Ratio        | 60%                                                                          |
|                               | ATTRIBUTES                 |                                                                              |
|                               | A In/Out (IN / MM)         | 3.00 / 76                                                                    |
|                               | B - I/O Length (IN / MM)   | 3.50 / 89                                                                    |
|                               | C - Length (IN / MM)       | 25.84 / 656                                                                  |
|                               | D - Diameter (IN / MM)     | 7.07 / 180                                                                   |
|                               | Color                      | Standard Black; White, Gel-Coat, Yacht Quality, Yacht Quality Plus Available |
|                               | Approvals                  | Lloyd's Register Type Approval                                               |
|                               | Flame Retardancy           | UL94V-0                                                                      |