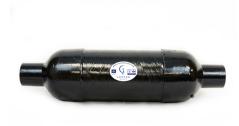

## Part # 1000104

The Vernatone<sup>™</sup> family of wet exhaust mufflers is available in a wide range of sizes and configurations to suit your specific needs. Recognized by boat builders around the world as the best choice for gas or diesel engines. Above waterline only.