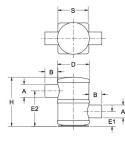

## MATERIALS AND CONSTRUCTION

| Process                      | Filament Winding CNC, Resin Transfer Molding                                 |
|------------------------------|------------------------------------------------------------------------------|
| Resin                        | Class 1 Fire Retardant Epoxy Vinyl Ester Thermoset                           |
| Glass                        | Corrosion-Resistant E Glass                                                  |
| Glass / Resin Ratio          | 60%                                                                          |
| ATTRIBUTES                   |                                                                              |
| A - I/O (IN / MM)            | 3.50 / 89                                                                    |
| B - I/O Length (IN / MM)     | 3.50 / 89                                                                    |
| D - Diameter (IN / MM)       | 10.06 / 256                                                                  |
| E1 - Inlet Height (IN / MM)  | 5.25 / 133                                                                   |
| E2 - Outlet Height (IN / MM) | 11.00 / 280                                                                  |
| H - Height (IN / MM)         | Part # 15.25 / 387                                                           |
| S - Square Base (IN / MM)    | 10.50 / 267                                                                  |
| Capacity (Gallons)           | 1.78                                                                         |
| Color                        | Standard Black; White, Gel-Coat, Yacht Quality, Yacht Quality Plus Available |
| Approvals                    | Lloyd's Register Type Approval                                               |
| Flame Retardancy             | UL94V-0                                                                      |