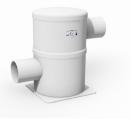

## Part # 1520350

The Vernalift<sup>™</sup> Dual Stage is the industry's best lift muffler and offers excellent sound attenuation. Meets or exceeds the requirements of the ABYC P-1 Standards. Use with propulsion engines or generators located above or below water line. For gas or diesel applications.