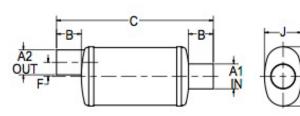

## Vernatone™ FAMILY

|                            | 1                                                                            |
|----------------------------|------------------------------------------------------------------------------|
| MATERIALS AND CONSTRUCTION |                                                                              |
| Process                    | Filament Winding CNC, Resin Transfer Molding                                 |
| Resin                      | Class 1 Fire Retardant Epoxy Vinyl Ester Thermoset                           |
| Glass                      | Corrosion-Resistant E Glass                                                  |
| Glass / Resin Ratio        | 60%                                                                          |
| ATTRIBUTES                 |                                                                              |
| A1 - Inlet (IN / MM)       | 10.00 / 254                                                                  |
| A2 - Outlet (IN / MM)      | 10.00 / 254                                                                  |
| B - I/O Length (IN / MM)   | 6.81 / 173                                                                   |
| C - Length (IN / MM)       | 80.00 / 2,032                                                                |
| H - Height (IN / MM)       | 29.75 / 756                                                                  |
| J - Width (IN / MM)        | 17.75 / 451                                                                  |
| F - I/O Offset             | 0.00 / 0                                                                     |
| Color                      | Standard Black; White, Gel-Coat, Yacht Quality, Yacht Quality Plus Available |
| Approvals                  | Lloyd's Register Type Approval                                               |
| Flame Retardancy           | UL94V-0                                                                      |