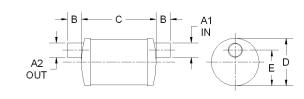

## MATERIALS AND CONSTRUCTION **Process** Filament Winding CNC, Resin Transfer Molding Resin Class 1 Fire Retardant Epoxy Vinyl Ester Thermoset Glass Corrosion-Resistant E Glass Glass / Resin Ratio 60% **ATTRIBUTES** A1 - Inlet (IN / MM) 2.00 / 51 1.75 / 44 A2 - Outlet (IN / MM) B - I/O Length (IN / MM) 2.00 / 51 C - Length (IN / MM) 10.50 / 267 D - Diameter (IN / MM) 6.36 / 162 F - I/O Offset (IN / MM) 1.70 / 43 Capacity (Gallons) 0.54 Color Standard Black; White, Gel-Coat, Yacht Quality, Yacht Quality Plus Available Approvals Lloyd's Register Type Approval Flame Retardancy UL94V-0