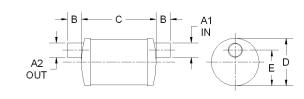

## MATERIALS AND CONSTRUCTION **Process** Filament Winding CNC, Resin Transfer Molding Resin Class 1 Fire Retardant Epoxy Vinyl Ester Thermoset Glass Corrosion-Resistant E Glass Glass / Resin Ratio 60% **ATTRIBUTES** A1 - Inlet (IN / MM) 2.00 / 51 2.00 / 51 A2 - Outlet (IN / MM) B - I/O Length (IN / MM) 2.00 / 51 C - Length (IN / MM) 16.5 / 419 D - Diameter (IN / MM) 6.36 / 162 F - I/O Offset (IN / MM) 1.69 / 46 Capacity (Gallons) 0.87 Color Standard Black; White, Gel-Coat, Yacht Quality, Yacht Quality Plus Available Approvals Lloyd's Register Type Approval Flame Retardancy UL94V-0