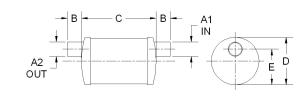

## MATERIALS AND CONSTRUCTION **Process** Filament Winding CNC, Resin Transfer Molding Resin Class 1 Fire Retardant Epoxy Vinyl Ester Thermoset Glass Corrosion-Resistant E Glass Glass / Resin Ratio 60% **ATTRIBUTES** A1 - Inlet (IN / MM) 6.00 / 152 6.00 / 152 A2 - Outlet (IN / MM) B - I/O Length (IN / MM) 6.00 / 152 C - Length (IN / MM) 22.00 / 559 D - Diameter (IN / MM) 12.34 / 313 F - I/O Offset (IN / MM) 2.50 / 64 Capacity (Gallons) 4.83 Color Standard Black; White, Gel-Coat, Yacht Quality, Yacht Quality Plus Available Approvals Lloyd's Register Type Approval Flame Retardancy UL94V-0