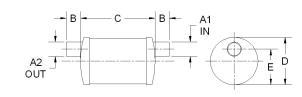

## MATERIALS AND CONSTRUCTION **Process** Filament Winding CNC, Resin Transfer Molding Resin Class 1 Fire Retardant Epoxy Vinyl Ester Thermoset Glass Corrosion-Resistant E Glass Glass / Resin Ratio 60% **ATTRIBUTES** A1 - Inlet (IN / MM) 8.00 / 203 A2 - Outlet (IN / MM) 8.00 / 203 B - I/O Length (IN / MM) 6.00 / 152 C - Length (IN / MM) 32.00 / 813 D - Diameter (IN / MM) 18.50 / 470 F - I/O Offset (IN / MM) 13.75 / 349 Capacity (Gallons) 15.75 Color Standard Black; White, Gel-Coat, Yacht Quality, Yacht Quality Plus Available Approvals Lloyd's Register Type Approval Flame Retardancy UL94V-0