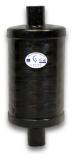

## 3.5" X 3.5" Vernalift™ (Inline) 12" X 18"

## Part # 1500097

The Vernalift<sup>™</sup> is the industry's best lift muffler and meets or exceeds the requirements of the ABYC P-1 Standards. Use with propulsion engines or generators located above or below water line. For gas or diesel applications. In line design offers installation flexibility when limited space is a challenge.