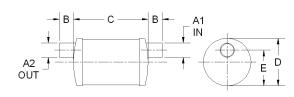

|                   | MATERIALS AND            | CONSTRUCTION                                                                 |
|-------------------|--------------------------|------------------------------------------------------------------------------|
| Vernalift™ FAMILY | Process                  | Filament Winding CNC, Resin Transfer Molding                                 |
|                   | Resin                    | Class 1 Fire Retardant Epoxy Vinyl Ester Thermoset                           |
|                   | Glass                    | Corrosion-Resistant E Glass                                                  |
|                   | Glass / Resin Ratio      | 60%                                                                          |
|                   | ATTRIBUTES               |                                                                              |
|                   | A1 - Inlet (IN / MM)     | 3.50 / 89                                                                    |
|                   | A2 - Outlet (IN / MM)    | 3.50 / 89                                                                    |
|                   | B - I/O Length (IN / MM) | 3.50 / 89                                                                    |
|                   | C - Length (IN / MM)     | 18.00 / 457                                                                  |
|                   | D - Diameter (IN / MM)   | 12.34 / 313                                                                  |
|                   | F - I/O Offset (IN / MM) | 3.00 / 76                                                                    |
|                   | Capacity (Gallons)       | 3.9                                                                          |
|                   | Color                    | Standard Black; White, Gel-Coat, Yacht Quality, Yacht Quality Plus Available |
|                   | Approvals                | Lloyd's Register Type Approval                                               |
|                   | Flame Retardancy         | UL94V-0                                                                      |