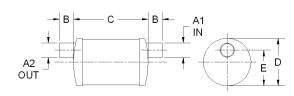

|                   | MATERIALS AND            | CONSTRUCTION                                                                 |
|-------------------|--------------------------|------------------------------------------------------------------------------|
| Vernalift™ FAMILY | Process                  | Filament Winding CNC, Resin Transfer Molding                                 |
|                   | Resin                    | Class 1 Fire Retardant Epoxy Vinyl Ester Thermoset                           |
|                   | Glass                    | Corrosion-Resistant E Glass                                                  |
|                   | Glass / Resin Ratio      | 60%                                                                          |
|                   | ATTRIBUTES               |                                                                              |
|                   | A1 - Inlet (IN / MM)     | 2.88 / 73                                                                    |
|                   | A2 - Outlet (IN / MM)    | 2.88 / 73                                                                    |
|                   | B - I/O Length (IN / MM) | 3.00 / 76                                                                    |
|                   | C - Length (IN / MM)     | 17.50 / 445                                                                  |
|                   | D - Diameter (IN / MM)   | 10.04 / 255                                                                  |
|                   | F - I/O Offset (IN / MM) | 7.52 / 191                                                                   |
|                   | Capacity (Gallons)       | 2.37                                                                         |
|                   | Color                    | Standard Black; White, Gel-Coat, Yacht Quality, Yacht Quality Plus Available |
|                   | Approvals                | Lloyd's Register Type Approval                                               |
|                   | Flame Retardancy         | UL94V-0                                                                      |