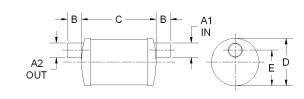

## MATERIALS AND CONSTRUCTION **Process** Filament Winding CNC, Resin Transfer Molding Resin Class 1 Fire Retardant Epoxy Vinyl Ester Thermoset Glass Corrosion-Resistant E Glass Glass / Resin Ratio 60% **ATTRIBUTES** A1 - Inlet (IN / MM) 2.00 / 51 2.00 / 51 A2 - Outlet (IN / MM) B - I/O Length (IN / MM) 2.00 / 51 C - Length (IN / MM) 17.50 / 445 D - Diameter (IN / MM) 10.04 / 255 F - I/O Offset (IN / MM) 7.52 / 191 Capacity (Gallons) 2.37 Color Standard Black; White, Gel-Coat, Yacht Quality, Yacht Quality Plus Available Approvals Lloyd's Register Type Approval Flame Retardancy UL94V-0