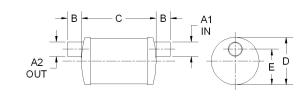

## MATERIALS AND CONSTRUCTION **Process** Filament Winding CNC, Resin Transfer Molding Resin Class 1 Fire Retardant Epoxy Vinyl Ester Thermoset Glass Corrosion-Resistant E Glass Glass / Resin Ratio 60% **ATTRIBUTES** A1 - Inlet (IN / MM) 2.00 / 51 2.00 / 51 A2 - Outlet (IN / MM) B - I/O Length (IN / MM) 2.00 / 51 C - Length (IN / MM) 14.00 / 356 D - Diameter (IN / MM) 8.36 / 212 F - I/O Offset (IN / MM) 6.18 / 157 Capacity (Gallons) 1.32 Color Standard Black; White, Gel-Coat, Yacht Quality, Yacht Quality Plus Available Approvals Lloyd's Register Type Approval Flame Retardancy UL94V-0